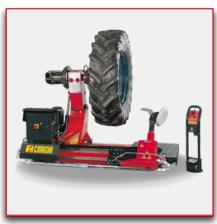

# DEMOUNTING AND MOUNTING TRUCK AND AGRICULTURAL VEHICLE TYRES

#### **Necessary preconditions:**

Please specify the type of tyre changer used: "Leva la Leva" or traditional.

#### **Course content:**

- Use and technical characteristics of equipment
- Demounting and mounting procedures
- ▶ Theory and information on rim/tyre characteristics
- Accessories
- Practice